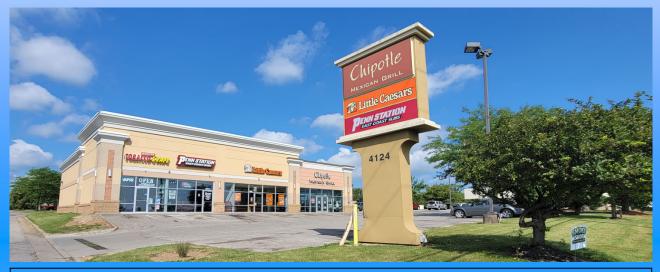

## **Fully Leased**

**Description:** Located on Burbank Road in the heart of the retail district. Across the street from Dick's Sporting Goods and Walmart, just North of Taco Bell. The building is 6,840 sf. **Co-Tenant:** Inline with Chipotle, Little Caesar's Pizza and Penn Station. **Nearby Tenants:** SuperWalmart, Lowe's, Dick's Sporting Goods, Hobby Lobby, TJ Maxx, Pat Catan's, Dunham's, Staples, Ulta, Buehler's, Sherwin Williams, Mattress Showcase, etc.